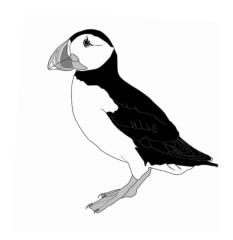

# Breathtaking Birds



Can you **find** these amazing birds around the Museum? Find them all on the ground floor.

#### **Puffin**



What colour is my beak?

#### **Albatross**



I have the largest wingspan. Approximately three metres.

### **Snowy Owl**

# **Barn Owl**











In the summer, swifts make their nests in the Museum tower.

#### **Ostrich**



How many toes do I have? I'm the only bird with this number.

#### **Peacock**



Look at my long tail feather. What do you think I use them for?

## **Penguin**



I'm facing away from the elephant skeletons.

# **Pigeon**



#### Dodo



Our dodo is famous. It appears in Alice in Wonderland.