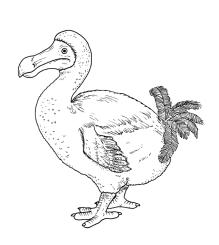

# Breathtaking Birds



Can you **find** these amazing birds around the Museum? Find them all on the ground floor.

#### **Puffin**



What colour is my beak?

#### **Albatross**



I have the largest wingspan. Approximately three metres.

### **Snowy Owl**

# **Barn Owl**











In the summer, swifts make their nests in the Museum tower.

#### **Ostrich**



How many toes do I have? I'm the only bird with this number.

#### **Peacock**



Look at my long tail feather. What do you think I use them for?

## **Penguin**



I'm facing away from the elephant skeletons.

# **Pigeon**



#### Dodo



Our dodo is famous. It appears in Alice in Wonderland.