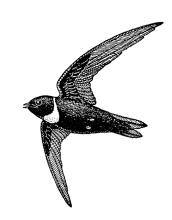

# Breathtaking Birds



Can you **find** these amazing birds around the Museum? Find them all on the ground floor.

#### **Puffin**



What colour is my beak?

#### **Albatross**



I have the largest wingspan. Approximately three metres.

### **Snowy Owl**

# **Barn Owl**











In the summer, swifts make their nests in the Museum tower.

#### **Ostrich**



How many toes do I have? I'm the only bird with this number.

#### **Peacock**



Look at my long tail feather. What do you think I use them for?

## **Penguin**



I'm facing away from the elephant skeletons.

# **Pigeon**



#### Dodo



Our dodo is famous. It appears in Alice in Wonderland.