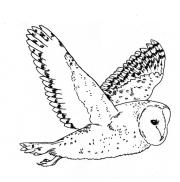

# Breathtaking Birds



Can you **find** these amazing birds around the Museum? Find them all on the ground floor.

#### **Puffin**



What colour is my beak?

#### **Albatross**



I have the largest wingspan. Approximately three metres.

### **Snowy Owl**

# **Barn Owl**











In the summer, swifts make their nests in the Museum tower.

#### **Ostrich**



How many toes do I have? I'm the only bird with this number.

#### **Peacock**



Look at my long tail feather. What do you think I use them for?

## **Penguin**



I'm facing away from the elephant skeletons.

# **Pigeon**



#### Dodo



Our dodo is famous. It appears in Alice in Wonderland.