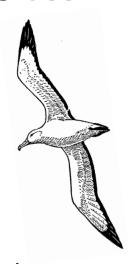

# Breathtaking Birds



Can you **find** these amazing birds around the Museum? Find them all on the ground floor.

#### **Puffin**



What colour is my beak?

#### **Albatross**



I have the largest wingspan. Approximately three metres.

### **Snowy Owl**

# **Barn Owl**











In the summer, swifts make their nests in the Museum tower.

#### **Ostrich**



How many toes do I have? I'm the only bird with this number.

#### **Peacock**



Look at my long tail feather. What do you think I use them for?

## **Penguin**



I'm facing away from the elephant skeletons.

# **Pigeon**



#### Dodo



Our dodo is famous. It appears in Alice in Wonderland.