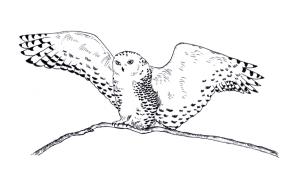

# Breathtaking Birds



Can you **find** these amazing birds around the Museum? Find them all on the ground floor.

#### **Puffin**



What colour is my beak?

#### **Albatross**



I have the largest wingspan. Approximately three metres.

### **Snowy Owl**

# **Barn Owl**











In the summer, swifts make their nests in the Museum tower.

#### **Ostrich**



How many toes do I have? I'm the only bird with this number.

#### **Peacock**



Look at my long tail feather. What do you think I use them for?

## **Penguin**



I'm facing away from the elephant skeletons.

# **Pigeon**



#### Dodo



Our dodo is famous. It appears in Alice in Wonderland.