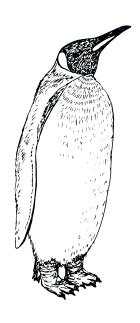

# Breathtaking Birds



Can you **find** these amazing birds around the Museum? Find them all on the ground floor.

#### **Puffin**



What colour is my beak?

#### **Albatross**



I have the largest wingspan. Approximately three metres.

### **Snowy Owl**

# **Barn Owl**











In the summer, swifts make their nests in the Museum tower.

#### **Ostrich**



How many toes do I have? I'm the only bird with this number.

#### **Peacock**



Look at my long tail feather. What do you think I use them for?

## **Penguin**



I'm facing away from the elephant skeletons.

# **Pigeon**



#### Dodo



Our dodo is famous. It appears in Alice in Wonderland.